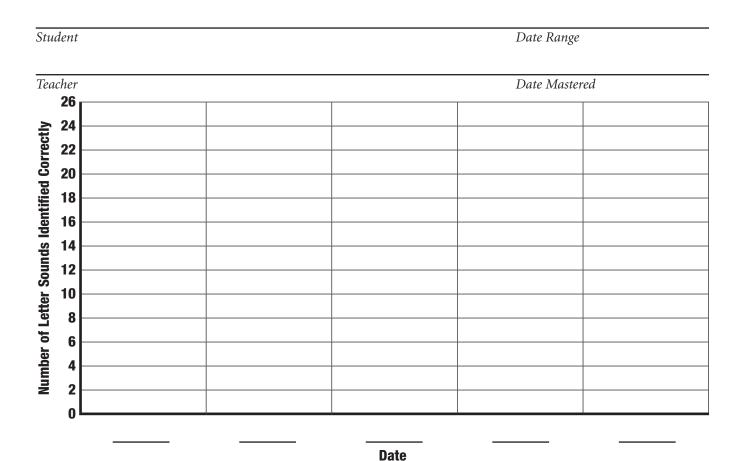

#### **Scoring**

- 1. Mark a slash through each incorrect response and write what the student said next to each incorrect response.
- 2. Count the number of letter sounds the student pronounced correctly.
- 3. The maximum possible score is 26.
- 4. Write the date and record the student's score on the Letter Sounds: Student Progress Chart.

### **Letter Sounds: Student Progress Chart**

|   |    | 1 |    |     |
|---|----|---|----|-----|
|   | J  | С | Y  | (J) |
| A | K  | Р | Th | I   |
| В | Е  | Ζ | D  | V   |
| 0 | Ch | W | L  | Ν   |
| Н | F  | R | Sh | U   |
| S |    |   |    | /26 |