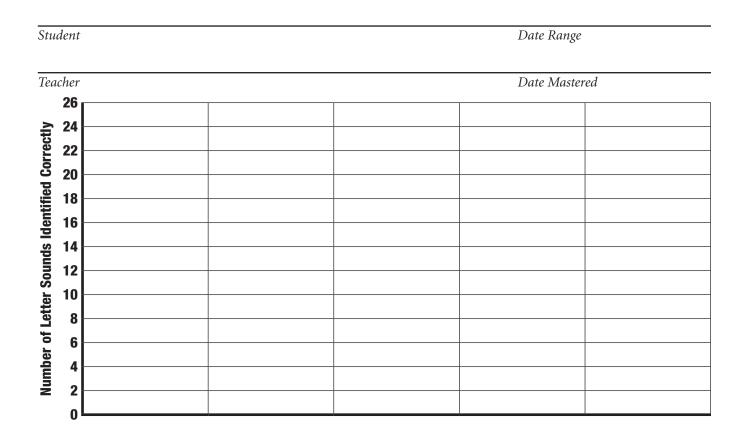

#### **Scoring**

- 1. Mark a slash through each incorrect response and write what the student said next to each incorrect response.
- 2. Count the number of letter sounds the student pronounced correctly.
- 3. The maximum possible score is 26.
- 4. Write the date and record the student's score on the Letter Sounds: Student Progress Chart.

### **Letter Sounds: Student Progress Chart**

|   |    | 1 |    |     |
|---|----|---|----|-----|
|   | J  | С | Y  | (J) |
| A | K  | Р | Th | I   |
| В | Е  | Ζ | D  | V   |
| 0 | Ch | W | L  | Ν   |
| Н | F  | R | Sh | U   |
| S |    |   |    | /26 |